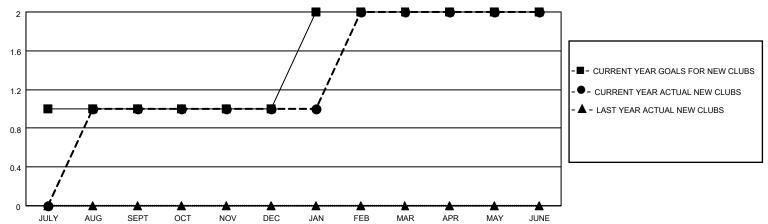

## GOALS AND ACTUAL NEW CLUBS CUMULATIVE

- LAST YEAR MEMBERSHIP ACTUAL

| DROPPED CLUBS: 1 |     |
|------------------|-----|
| DROPPED MEMBERS  |     |
| DECEASED         | 21  |
| CLUB CANCELLED   | 0   |
| OTHER            | 249 |
| TOTAL            | 270 |