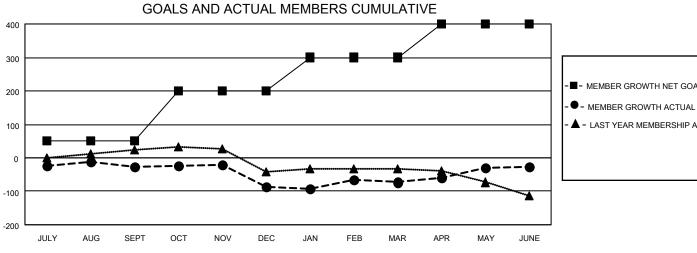

## GOALS AND ACTUAL NEW CLUBS CUMULATIVE

- LAST YEAR MEMBERSHIP ACTUAL

| DROPPED CLUBS: 1 |     |
|------------------|-----|
| DROPPED MEMBERS  |     |
| DECEASED         | 21  |
| CLUB CANCELLED   | 0   |
| OTHER            | 249 |
| TOTAL            | 270 |